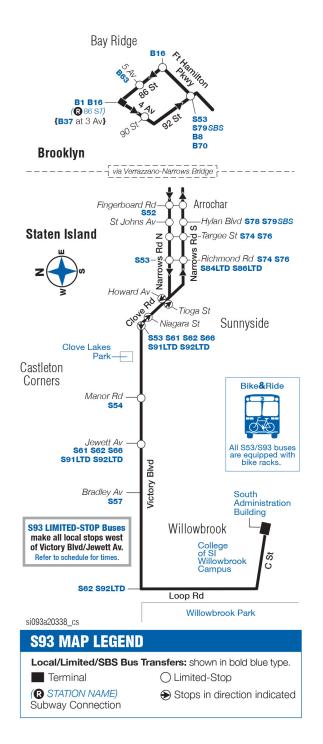

s93

College of Staten Island - Bay Ridge LTD via Verrazano-Narrows / Victory

Limited-Stop Service

For accessible subway stations, travel directions and other information:

Visit www.mta.info or call us at 511